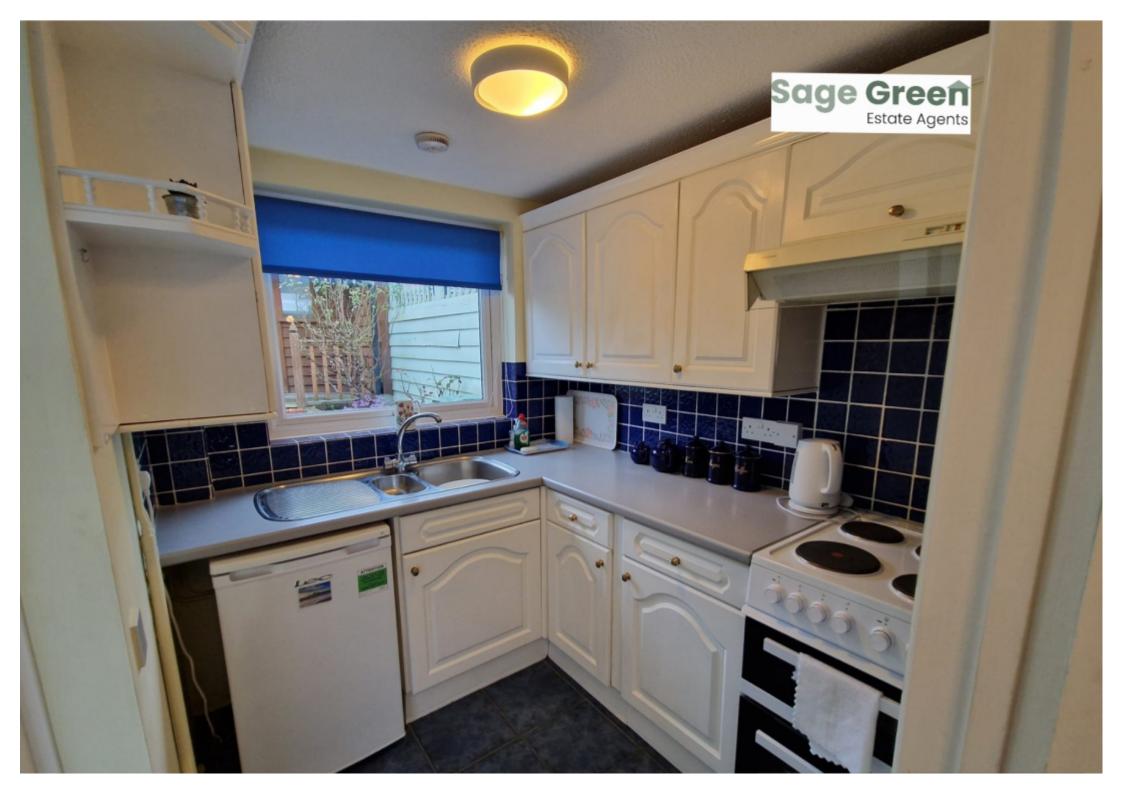

The property comprises of a large sitting/ dining room and a kitchen on the ground floor, with two bedrooms and a bathroom on the first floor. Outside offers a private garden with a Summer House. There is on-street parking.

Kitchen: 2.09m x 1.88m (6'10" x 6'2"):

Window to rear, worktops with drawers and cupboards beneath, eye level units, sink and drainer, door to side.

First Floor:

Bedroom 1:  $3.65m \times 3.24m (12' \times 10'8'')$ Window to front, radiator, loft access