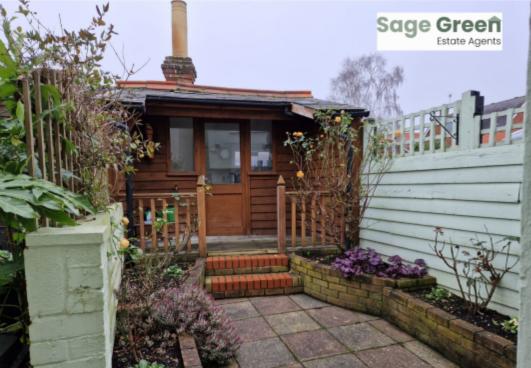

## **Key Features**

- NO ONWARD CHAIN!
- Two bedrooms
- Popular location of Coggeshall

- First floor bathroom
- Private garden
- Gas central heating

Summer House/ Office

The property comprises of a large sitting/ dining room and a kitchen on the ground floor, with two bedrooms and a bathroom on the first floor. Outside offers a private garden with a Summer House. There is on-street parking.

Summer House: 1.64m x 2.19m (5'4" x 7'2")

Worktops

Notes:

The details above do not form any offer or contract. We make detailed enquiries of the seller to ensure the information provided is as accurate as possible. The purchaser should satisfy themselves by inspection or otherwise as to the accuracy of statements within the details. All measurements and floor plans are approximate.