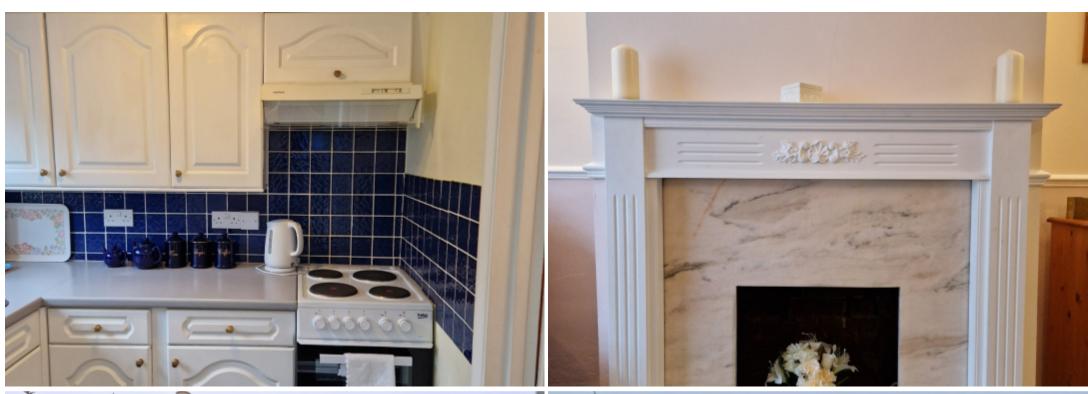

Kitchen: 2.09m x 1.88m (6'10" x 6'2"):

Window to rear, worktops with drawers and cupboards beneath, eye level units, sink and drainer, door to side.

First Floor:

Bedroom 1:  $3.65m \times 3.24m (12' \times 10'8'')$ Window to front, radiator, loft access

We would highly recommend a viewing to appreciate the potential that the property offers.

Entrance:

Door leading to sitting room/ dining room.

Sitting room/ Dining room: 5.74m x 3.24m (18'10" x 10'8")

Stairs leading to first floor, window to front, fireplace, window to rear, door to kitchen, 2 x radiator.