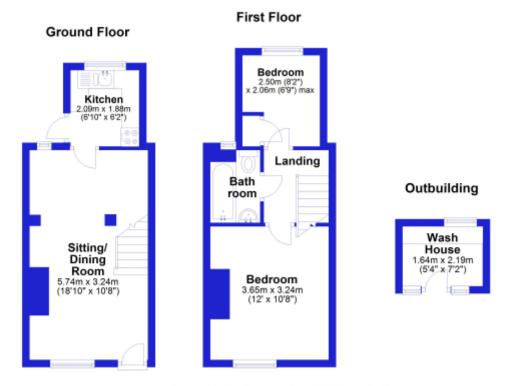

The property comprises of a large sitting/ dining room and a kitchen on the ground floor, with two bedrooms and a bathroom on the first floor. Outside offers a private garden with a Summer House. There is on-street parking.

We would highly recommend a viewing to appreciate the potential that the property offers.

Entrance:

Door leading to sitting room/ dining room.

Sitting room/ Dining room: 5.74m x 3.24m (18'10" x 10'8")

Stairs leading to first floor, window to front, fireplace, window to rear, door to kitchen, 2 x radiator.

Kitchen: 2.09m x 1.88m (6'10" x 6'2"):

Window to rear, worktops with drawers and cupboards beneath, eye level units, sink and drainer, door to side.

First Floor:

Bedroom 1:  $3.65m \times 3.24m (12' \times 10'8'')$ Window to front, radiator, loft access

Bedroom 2: 2.50m x 2.06m (8'2" x 6'9")

Window to rear, radiator

Bathroom:

Obscure window to rear, wash hand basin, bath, tiled walls, towel rail

Outside:

Rear Garden:

Patio, raised flower beds and access from side of property.

Summer House: 1.64m x 2.19m (5'4" x 7'2")

Worktops

Notes:

The details above do not form any offer or contract. We make detailed enquiries of the seller to ensure the information provided is as accurate as possible. The purchaser should satisfy themselves by inspection or otherwise as to the accuracy of statements within the details. All measurements and floor plans are approximate.

Sage Green Estate Agents do not test services or appliances in any property offered for sale. Such detail should be verified by the purchaser.

Nearest stations:

Kelvedon 2.7 miles

Marks Tey 4.5 miles

Total area: approx. 50.3 sq. metres (541.7 sq. feet)