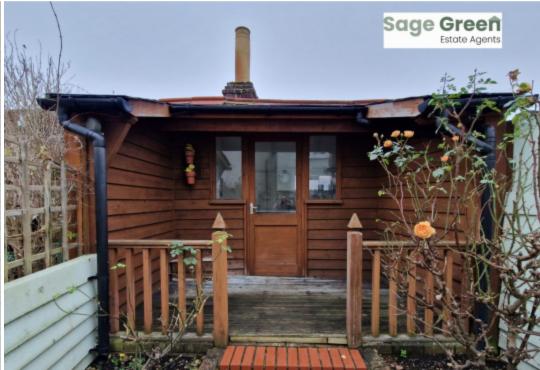

## **Key Features**

- NO ONWARD CHAIN!
- Two bedrooms
- Popular location of Coggeshall

- First floor bathroom
- Private garden
- Gas central heating

Summer House/ Office

Summer House: 1.64m x 2.19m (5'4" x 7'2")

Worktops

Notes:

The details above do not form any offer or contract. We make detailed enquiries of the seller to ensure the information provided is as accurate as possible. The purchaser should satisfy themselves by inspection or otherwise as to the accuracy of statements within the details. All measurements and floor plans are approximate.